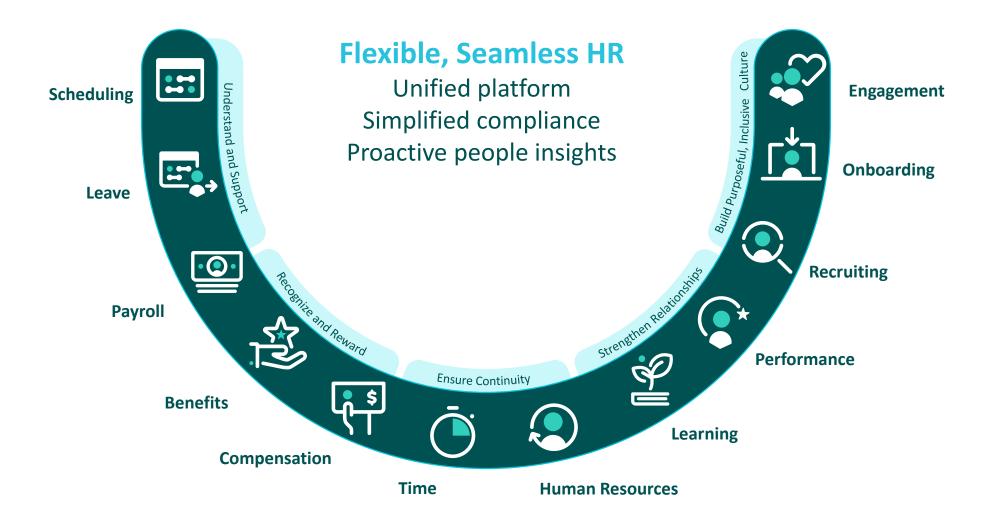

|   | Bonnie<br>Richie       | 20                 |                            | 08:00 am - 06:00 pm       |                     |
|                                                      |   | BE Boulton<br>Earnshew | 40                 |                            |                           |                     |
|                                                      |   | BM Brian<br>McElwee    | 48                 |                            | 08:00 am - 06:00 pm       |                     |
|                                                      |   | Caroline<br>Bonnell    | 32                 |                            |                           |                     |

### **UKG Ready**<sup>™</sup>

### The connected work experience from a single solution.





#### UKG is a leading provider of workforce management and human capital management cloud solutions.

UKG industry-centric workforce applications are purpose-built for businesses, healthcare providers, educational institutions, nonprofits, and government agencies of all sizes. Tens of thousands of organizations — including half of the Fortune 1000<sup>®</sup> — and more than 40 million people in over 100 countries use UKG every day. To learn more about the Workforce Ready HCM experience, visit **ukg.com**.