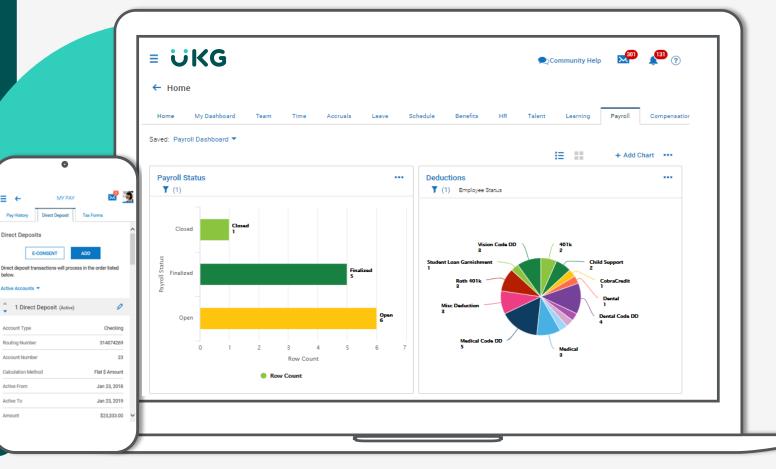

# Payroll Management

Simplify your payroll processes, eliminate errors, and provide a bestin-class employee experience with our automated payroll solutions. Reduce processing time, ensure compliance, and create the perfect paycheck by **managing time, tax, and pay in a single, unified solution.** 

#### Deliver the perfect paycheck every time

Automated, accurate processing, end-to-end services, embedded compliance, and transparent employee selfservice tools.

A reliable payroll foundation **builds lasting trust** between you and your employees while also boosting efficiency.