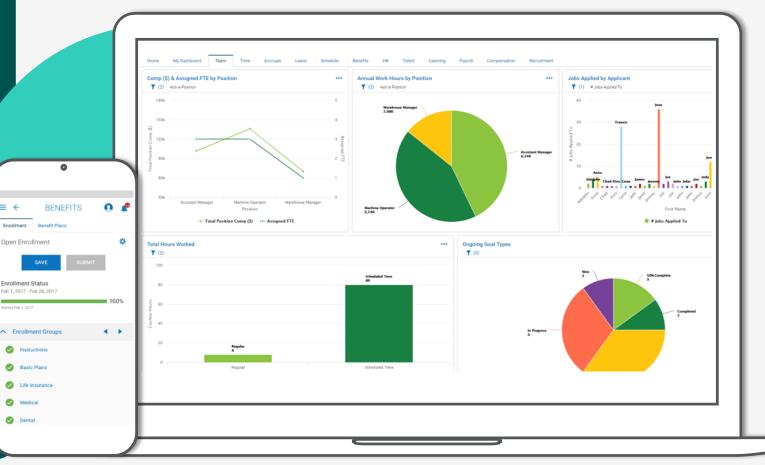

## Human Resources Management

=

All in a single solution — automate administrative processes to more efficiently manage the moments that matter like hiring, onboarding, benefits administration, and performance. Engage with employees, control costs, and reduce compliance risk.

#### **Engaging the modern workforce**

From pre-hire to retire, our solutions are designed to **meet** the needs of all worker types - salaried, hourly, contract, and beyond.

This all leads to an HR department focused on providing an experience that helps your employees work inspired